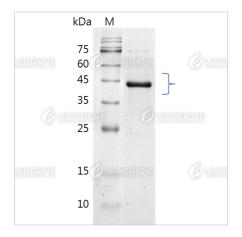

The protein has a calculated 42.38 MW of kDa. The protein migrates as 43 kDa under reducing condition (SDS-PAGE analysis).

Mycoplasma

Not detected

# **Image**

SDS-PAGE analysis of recombinant mouse Leptin.

Disclaimer: For Research Use or Further Manufacturing Only.

Tainan Headquarter

**Innovation & Research Center** 

**CLD Center** 

Tainan Headquarter