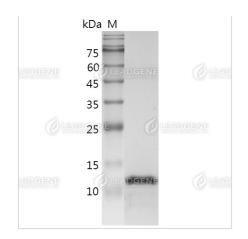

Escherichia coli

**Buffer** 

Lyophilized from a 0.2  $\mu m$  filtered solution of PBS, pH 7.4.

Molecular weight

The protein has a calculated MW of 18.6 kDa. The protein migrates as 10-15 kDa under reducing condition (SDS-PAGE analysis).

SDS-PAGE analysis of Monkeypox Virus (MPXV) L1R protein.

Disclaimer : For Research Use or Further Manufacturing Only.