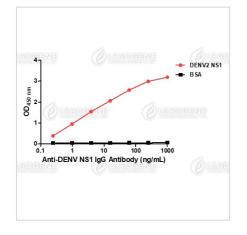

### Image

ELISA titration of Anti-DENV NS1 IgG Antibody Titration curve of anti-DENV NS1 IgG

Antibody in ELISA. Red: DENV2 NS1; Black: BSA (negative control).

Disclaimer : For Research Use or Further Manufacturing Only.