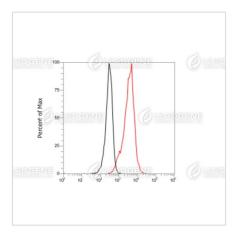

## **Image**

THP-1 cells were stained with mouse anti-CD63 Antibody (red) and negative control Antibody (black) respectively .

**Disclaimer:** For Research Use or Further Manufacturing Only.

Tainan Headquarter