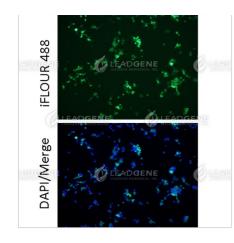

### **Tainan Headquarter**

Innovation & Research Center

**CLD** Center

<u>®</u> +886-6-2536677

& +886-2-27065528

<u>®</u> +886-6-2536677

☑ bd@leadgene.com.tw

Immunofluorescence analysis of Anti-MPXV M1R Antibody [Clone 64-2].