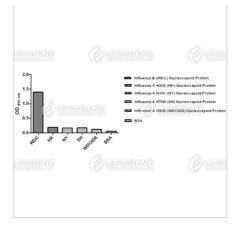

### **Tainan Headquarter**

Innovation & Research Center

**CLD** Center

<u>®</u> +886-6-2536677

& +886-2-27065528

& +886-6-2536677

☑ bd@leadgene.com.tw

ELISA titration of Anti-Influenza B virus NP Antibody [clone IB07] Titration curve of anti-Influenza B virus NP Antibody in ELISA. Red: WDC; Black: BSA (negative control). ELISA assay of Anti-Influenza B virus NP Antibody [clone IB07] Indirect ELISA analysis was performed by coating a plate with recombinant NP protein of influenza B virus or influenza A virus and probing with anti-Influenza B virus NP Antibody.