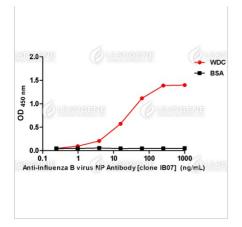

### **Tainan Headquarter**

Innovation & Research Center

**CLD** Center

<u>®</u> +886-6-2536677

& +886-2-27065528

& +886-6-2536677

☑ bd@leadgene.com.tw

ELISA titration of Anti-Influenza B virus NP Antibody [clone IB07] Titration curve of anti-Influenza B virus NP Antibody in ELISA. Red: WDC; Black: BSA (negative control). ELISA assay of Anti-Influenza B virus NP Antibody [clone IB07] Indirect ELISA analysis was performed by coating a plate with recombinant NP protein of influenza B virus or influenza A virus and probing with anti-Influenza B virus NP Antibody.