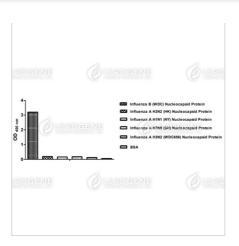

### Description

Anti-Influenza B virus NP Antibody [clone IB06] only recognizes nucleocapsid protein (NP) of influenza B viruses but not influenza A viruses. Influenza B viruses are RNA viruses and divided into two genetic lineages (B/Yamagata and B/Victoria). Influenza B viruses are not classified by subtype like influenza A viruses.

## **Image**

ELISA assay of Anti-Influenza B virus NP Antibody [clone IB06]

**Disclaimer:** For Research Use or Further Manufacturing Only.