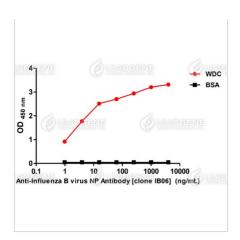

## **Image**

ELISA assay of Anti-Influenza B virus NP Antibody [clone IB06]

**Disclaimer:** For Research Use or Further Manufacturing Only.

ELISA: 1:5000-20000

**Specifications** 

Note: Working dilution for specific application should be determined by the investigator to obtain the best conditions.