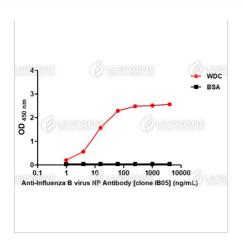

## **Image**

ELISA assay of Anti-Influenza B virus NP Antibody [clone IB05]

**Disclaimer:** For Research Use or Further Manufacturing Only.

ELISA: 1:5000-20000

Note: Working dilution for specific application should be determined by the investigator to obtain the best conditions.