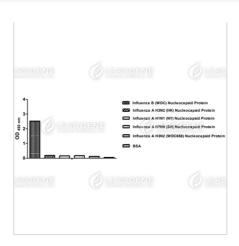

### Description

Anti-Influenza B virus NP Antibody [clone IB05] only recognizes nucleocapsid protein (NP) of influenza B viruses but not influenza A viruses. Influenza B viruses are RNA viruses and divided into two genetic lineages (B/Yamagata and B/Victoria). Influenza B viruses are not classified by subtype like influenza A viruses.

**CLD Center** 

**Application** 

ELISA, CLIA, LFIA

Concentration

1 mg/mL

**Specificity** 

Nucleocapsid protein

Conjugation