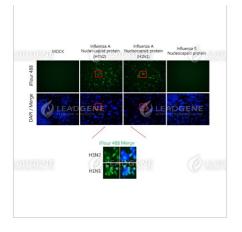

## Image

### **Tainan Headquarter**

Innovation & Research Center

**CLD** Center

<u>®</u> +886-6-2536677

& +886-2-27065528

& +886-6-2536677

☑ bd@leadgene.com.tw

Immunofluorescence analysis of Anti-Influenza A virus NP Antibody [clone IA02] (1:500) ELISA assay of Anti-Influenza A virus NP Antibody [clone IA02]