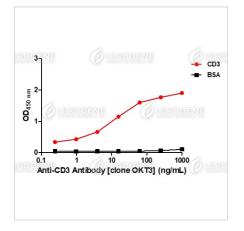

# Image

ELISA titration of Mouse anti-CD3 mAb, clone OKT3 Titration curve of anti-CD3 antibody in ELISA. Red: CD3; Black: BSA (negative control).

Disclaimer : For Research Use or Further Manufacturing Only.