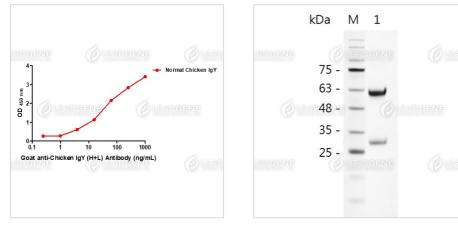

## Image

ELISA titration of goat anti-chicken IgY antibody

SDS-PAGE of purified antibody under reduced condition. Lane M: Protein marker Lane 1: Goat anti-Chicken IgY (H+L) Antibody (2 µg, reduced)

Disclaimer : For Research Use or Further Manufacturing Only.