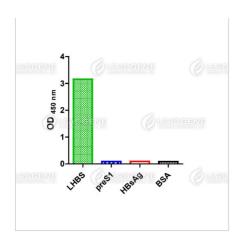

# **Image**

Direct ELISA of HBV preS2 antibody, clone S201

**Disclaimer:** For Research Use or Further Manufacturing Only.