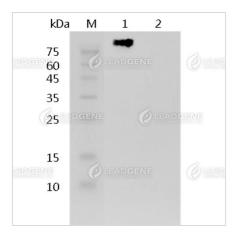

## **Image**

Western blot analysis of native mouse IgG (lane 1) and denatured mouse IgG (lane 2), using AccuBlot™ anti-Mouse IgG-HRP at a 1:5000 dilution.

Disclaimer: For Research Use or Further Manufacturing Only.