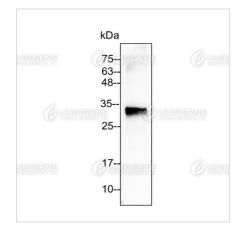

### Image

Western blotting analysis of anti-SUMO mAb (1:2000) Lane 1: SUMO-fusion recombinant protein (50 ng)