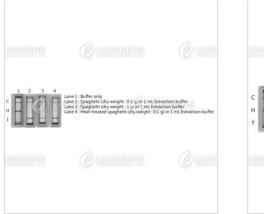

The effectiveness of the Gliadin Allergen Rapid Test Kit in identifying Gliadin in real spaghetti. The Gliadin Allergen Rapid Test Kit can identify Gliadin in real spaghetti,

regardless of whether it is unheated or heat-treated.