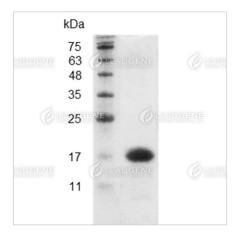

<0.1 EU per 1  $\mu$ g of the protein by the LAL method.

**Expression System** 

Escherichia coli

**Storage Buffer** 

Lyophilized from a 0.2 µm filtered solution of PBS, pH 7.4.

Molecular weight

The protein has a calculated MW of 14.04 kDa. The protein migrates about 17 kDa under reducing condition (SDS-PAGE analysis).

# **Image**

SDS-PAGE analysis of recombinant mouse IL-16.

**Disclaimer :** For Research Use or Further Manufacturing Only.

Tainan Headquarters

**Innovation & Research Center** 

**CLD Center**