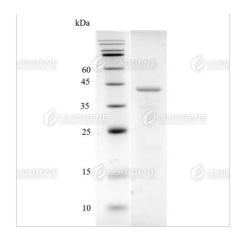

The product is shipped with polar packs. Upon receipt, store it immediately at -20°C or lower for long term storage.

SDS-PAGE analysis of Monkeypox Virus (MPXV) M1R protein.

Disclaimer : For Research Use or Further Manufacturing Only.