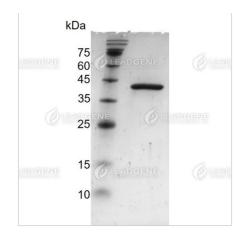

Escherichia coli

**Storage Buffer** 

Lyophilized from a 0.2  $\mu m$  filtered solution of PBS, pH 7.4.

Molecular weight

The protein has a calculated MW of 44.26 kDa. The protein migrates as 40 kDa under reducing condition (SDS-PAGE analysis).

# Shipping

The product is shipped with polar packs. Upon receipt, store it immediately at -20°C or lower for long term storage.

SDS-PAGE analysis of Human Respiratory Syncytial Virus A (RSV-A, Strain A2) nucleocapsid protein.