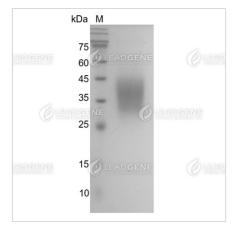

<0.1 EU per 1  $\mu$ g of the protein by the LAL method.

**Expression System** 

**HEK293** 

**Storage Buffer** 

Lyophilized from a 0.2 µm filtered solution of PBS, pH 7.4.

Molecular weight

The protein has a calculated MW of 18.44 kDa. The protein migrates as 35 kDa under reducing condition (SDS-PAGE analysis).

# **Image**

SDS-PAGE analysis of recombinant human IL-18BP protein

**Tainan Headquarters** 

**Innovation & Research Center** 

**CLD Center** 

**Disclaimer :** For Research Use or Further Manufacturing Only.