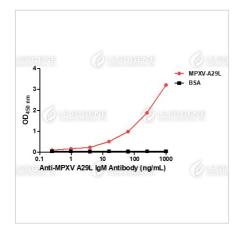

## Image

ELISA Titration of Anti-MPXV A29L IgM Antibody Titration curve of anti-MPXV A29L IgM Antibody in ELISA. Red: MPXV-A29L; Black: BSA (negative control).

Disclaimer : For Research Use or Further Manufacturing Only.