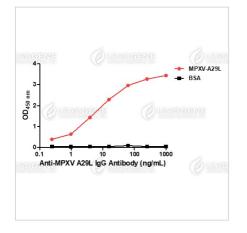

## Image

ELISA Titration of Anti-MPXV A29L IgG Antibody Titration curve of anti-MPXV A29L IgG Antibody in ELISA. Red: MPXV-A29L; Black: BSA (negative control).

Disclaimer : For Research Use or Further Manufacturing Only.