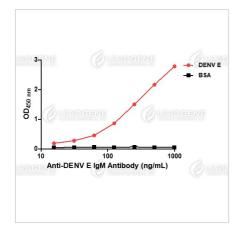

# Image

ELISA titration of Anti-DENV E IgM Antibody Titration curve of anti-DENV E IgM Antibody in ELISA. Red: DENV E; Black: BSA (negative)

Disclaimer : For Research Use or Further Manufacturing Only.