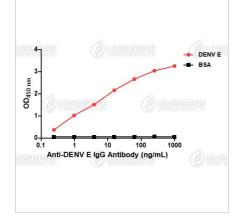

### Image

ELISA titration of Anti-DENV E IgG Antibody Titration curve of anti-DENV E IgG Antibody in ELISA. Red: DENV E; Black: BSA (negative control).

Disclaimer : For Research Use or Further Manufacturing Only.