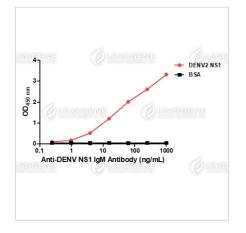

## Image

ELISA Titration of Anti-DENV NS1 IgM Antibody Titration curve of anti-DENV NS1 IgM Antibody in ELISA. Red: DENV2 NS1; Black: BSA (negative control).

Disclaimer : For Research Use or Further Manufacturing Only.