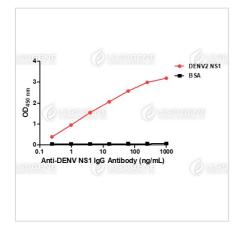

### Image

ELISA titration of Anti-DENV NS1 IgG Antibody Titration curve of anti-DENV NS1 IgG

Antibody in ELISA. Red: DENV2 NS1; Black: BSA (negative control).

Disclaimer : For Research Use or Further Manufacturing Only.