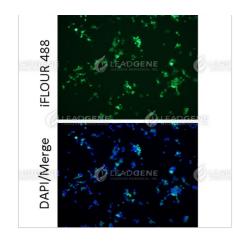

### **Tainan Headquarters**

Innovation & Research Center

**CLD** Center

<u>®</u> +886-6-2536677

& +886-2-27065528

& +886-6-2536677

☑ bd@leadgene.com.tw

Immunofluorescence analysis of Anti-MPXV M1R Antibody [Clone 64-2].