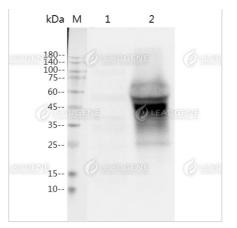

Western blotting analysis of Anti-MPXV M1R Antibody [Clone 64-2] Western blot: M1R expressed 293T cell lysates were stained with mouse anti-MPXV M1R monoclonal antibody. Lane 1: 293T mock cell lysate, Lane 2: 293T MPXV cell lysate.