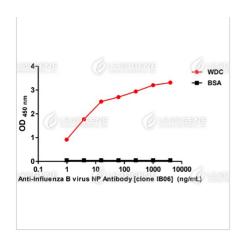

## **Image**

ELISA assay of Anti-Influenza B virus NP Antibody [clone IB06]

**Disclaimer:** For Research Use or Further Manufacturing Only.

ELISA: 1:5000-20000

Note: Working dilution for specific application should be determined by the investigator to obtain the best conditions.