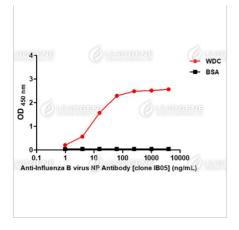

#### **CLD** Center

& +886-6-2536677

& +886-2-27065<u>5</u>28

& +886-6-2536677

☑ bd@leadgene.com.tw

ELISA titration of Anti-Influenza B virus NP Antibody [clone IB05] ELISA assay of Anti-Influenza B virus NP Antibody [clone IB05]