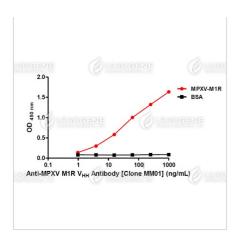

### **Image**

ELISA titration of Anti-MPXV M1R VHH Antibody [Clone MM01] Titration curve of anti-MPXV M1R VHH antibody in ELISA. Red: MPXV-M1R; Black: BSA (negative control).

**Disclaimer :** For Research Use or Further Manufacturing Only.