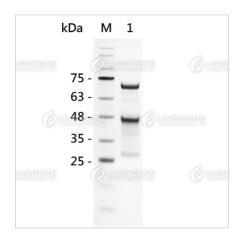

### Image

SDS-PAGE of purified antibody under reduced condition. Lane M: Protein marker Lane 1: Normal Chicken IgY (2 µg, reduced)

Disclaimer : For Research Use or Further Manufacturing Only.